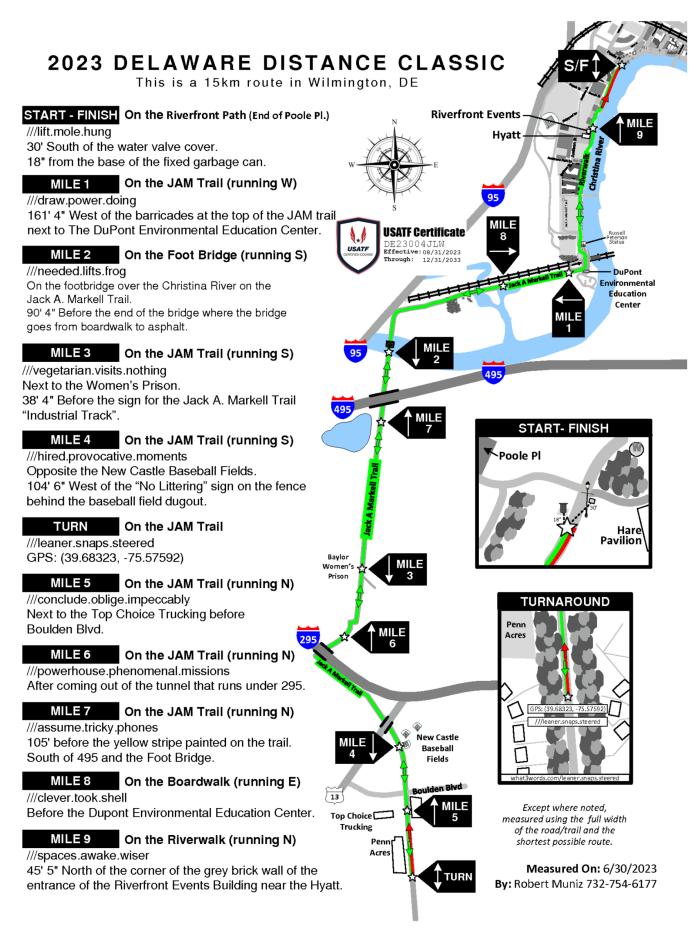

| Name of the course <u>2023 Delaware Distance Classic</u>               | D istance <u>15 km</u>                                |
|------------------------------------------------------------------------|-------------------------------------------------------|
| Location (state) <u>DE</u>                                             | (city) <u>W</u> ilm ington                            |
| Type of course: <u>Road Race</u>                                       |                                                       |
| Measuring Methods: <u>Bicycle</u>                                      |                                                       |
| M easured By <u>Robert Muniz - PO Box 693 - O dessa</u> , DE 19        | 730 – (732) 754-6177 – robertam uniz@verizon.net      |
| Race Contact <u>Robert Muniz</u> - 545 Diam ond Dr 732-754-6           | 177 – robertam uniz@verizon.net                       |
| D ate (s) when course m easured: <u>06/30/2023</u>                     |                                                       |
| Number of measurements of entire course: 2 Course C                    | onfiguration:sameout/back                             |
| E levation (m eters above sea level) Start <u>1.83</u> Finish <u>1</u> | <u>.83</u> Lowest <u>0.91</u> Highest <u>17.98</u>    |
| Straight line distance between start and finish <u>0 m</u>             | D rop <u>0.00</u> m /km Separation <u>0.00 %</u>      |
| Type of surface: Paved <u>100 %</u> Dirt <u>0 %</u> Gravel <u>0</u>    | <u>%</u> Grass <u>0 %</u> Track <u>0 %</u>            |
| Effective date of certification: <u>August 31, 2023</u>                | Certification code: DE23004JLW                        |
|                                                                        | N ote to Race Director: U se this Certification C ode |
|                                                                        | in all public announcem ents relating to your race.   |