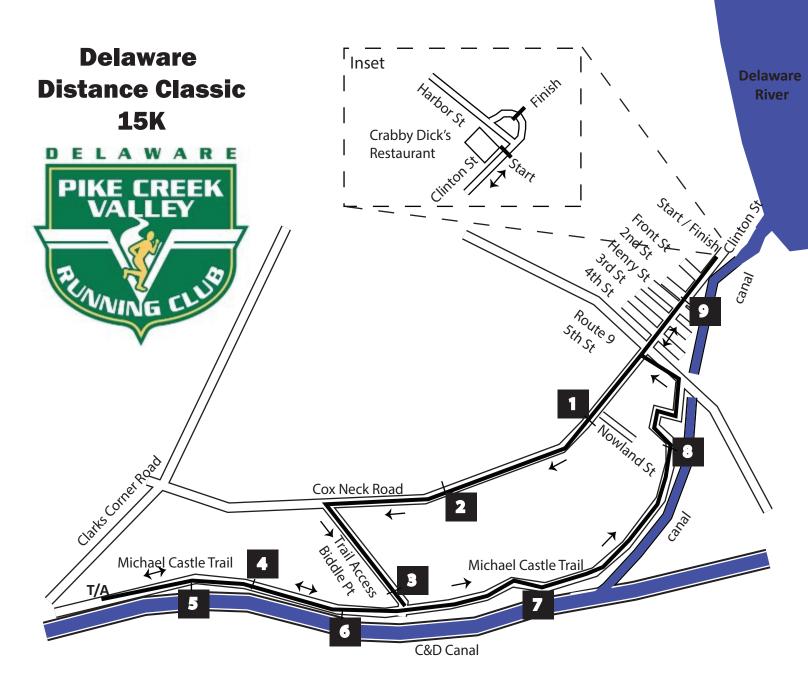

Start: On Clinton St. 32 ft. 10 in. west of telephone pole (T.P.) #47471-37344 in front of Crabby Dick's Restaurant.

- 1 Mile: Headed Southwest on Clinton St 20 yds. west of T.P. #47132-36941 near intersection of Nowland St.
- 2 Mile: Headed Southwest on Cox Neck Rd 5 yds. west of driveway to house #721.
- 3 Mile: Headed South on Trail Access Biddle Pt 11 yds. North of brown parking sign.
- 4 Mile: Headed West on paved canal path even with east end of raised concrete base of manhole cover. 6yds east of T.P. # 250.
- Turnaround (T/A): Headed West on canal path 47 ft. 4 in. west of T.P. #8. Also 5 ft. 2 in. west of center of bench.
- 5 Mile: Headed East on canal path 31 yds. west of T.P. #265 at concrete manhole cover.
- 6 Mile: Headed East on canal path 25 yds. east of T.P. #215. Also 2 yds. west of west end of bench under power lines.
- 7 Mile: Headed East on canal path 30 yds. west of T.P.# 160. Also 25 yds. east of concrete manhole cover.
- 8 Mile: Headed North on canal path at bend in the canal path 25 yads east of brown gate.

Also 100 yds. before foot bridge.

- 9 Mile: Headed Northeast on Clinton St in front of house #205.
- Finish (15K): On Clinton St in the middle of the roundabout 5 yds before street light pole.